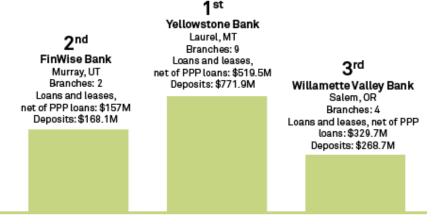

# **Top 3**best-performing community banks of 2020 under \$3B in assets

Data compiled March 8, 2021. PPP = Paycheck Protection Program Source: S&P Global Market Intelligence

The century-old bank operates eight brick-and-mortar branches and one facility branch across six cities in Montana. The bank had a strong 2020, powered by a 20% increase in assets and a nearly 29% jump in net income, all while maintaining a 36.7% efficiency ratio and zero nonperforming assets or loans 90-plus days past due as of Dec. 31, 2020.

Noninterest income also more than tripled at Yellowstone, from \$3.7 million in 2019 to \$12.7 million in 2020.

The bank outperformed the industry median in all six of the ranking metrics in 2020 and outpaced the top 100 median in all but return on average tangible common equity and operating revenue growth.

Based on the above criteria, 4,287 banks and thrifts were eligible for ranking.

Murray, Utah-based FinWise Bank took second place in this year's ranking following a massive surge in the bank's loan portfolio thanks to Paycheck Protection Program loans. The bank's \$264.1 million in PPP loans at the end of 2020 accounted for 40.6% of the bank's entire loan book. However, that is down from its 54.6% concentration at the end of June 2020, when it was the 17th most-concentrated bank in PPP loans in the country, according to an S&P Global Market Intelligence analysis. The bank's yield on consumer loans of 58.6% for the year exemplifies its successful strategic partnerships with third-party firms.